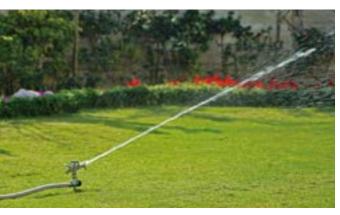

### GARDEN SPRINKLER

#### TURBO DRIVE GEAR SERVES FOR QUIET OPERATION Special designed water patterns create optimal water distribution to ensure well absorption of soil.

pull out the tab for close range spray

Pattern Change 6 Watering Mode Change : Large , Flat , Fan , Jet , Full and Mini