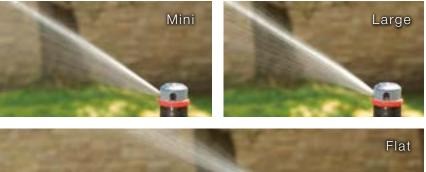

#### TURBO DRIVE GEAR SERVES FOR QUIET OPERATION Special designed water patterns create optimal water distribution to ensure well absorption of soil.

pull out the tab for close range spray

Pattern Change 6 Watering Mode Change : Large , Flat , Fan , Jet , Full and Mini

#### 6-Pattern Gear Drive Sprinkler

- Quiet operation
- Full or part-circle coverage
- 6 patterns for all watering needs
  Water patterns : large , flat , fan , jet , full and mini
  Sturdy plastic base (14665)
- Metal two-way spike allows unit-to-unit connection (11349, 11339, 11239)
- Plastic spike allows unit-tounit connections (12839)
- Watering dia. : 82ft (25m) / r : 41ft (12.5m) ; coverage: 5278 sq.ft (490 sq.m)