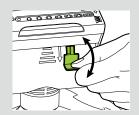

#### TURBO DRIVE GEAR SERVES FOR QUIET OPERATION Special designed water patterns create optimal water distribution to ensure well absorption of soil.

pull out the tab for close range spray

Pattern Change 6 Watering Mode Change : Large , Flat , Fan , Jet , Full and Mini