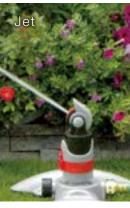

# **MULTI SPRAY+**

All-in-One Sprinkler with All features you require for your garden watering needs

**Coverage Control** Set the collars for desired part circle coverage (5-360°)

**Extendable Tripod** Extend height up to 36 inch Ideal for spraying from bush

#### 6-Pattern Sprinkler Plus Misting System

- Whisper quiet operation
- Robust aluminum metal tripod construction
- Full or Part-Circle coverage (5°-360°)
  6 Spray patterns : Flat, Fan, Mist, Mini, Large and Multi
- Misting system is ideal for cooling down
- Tripod extends up to 36 inch (92 cm)
- Watering dia.: 78ft (25m) / r : 39ft (12.5m) ; coverage up to 4860 sq.ft (490 sq.m)\* \*with the large spray pattern at 40 psi

#### 5-Pattern Sprinkler Plus Misting System

- Whisper quiet operation
- Robust aluminum metal tripod construction
- Full or Part-Circle coverage (5°-360°)
  5 Spray patterns : Flat, Fan, Mist, Large and Multi
- Misting system is ideal for cooling down
- Tripod extends up to 36 inch (92 cm)
- Watering dia.: 69ft (21m) / r : 34.5ft (10.5m) ; coverage up to 3737 sq.ft (346 sq.m)\* \*with the large spray pattern at 40 psi