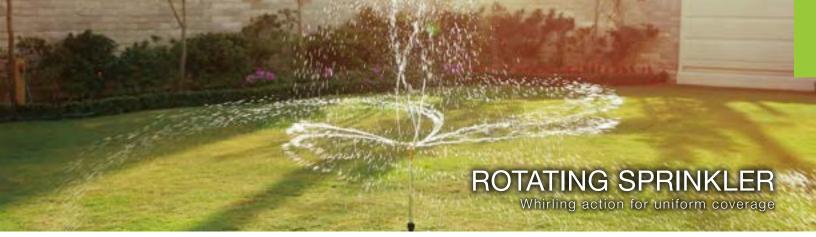

#### 2-Arm Rotating Sprinkler

- Whirling action for uniform coverage
- With 6" plastic base (14126)
- Durable one-way plastic spike (12126)
- Watering dia.: 35ft (10.7m) ; coverage up to 970 sq.ft (90 sq.m)