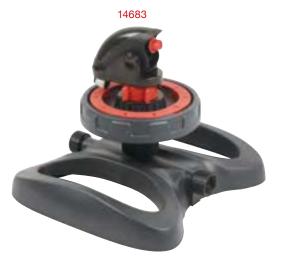

#### 6-Pattern Gear Drive Sprinkler

- Quiet operation
- Full or part-circle coverage
- 6 patterns for all watering needs
  Water patterns : large , flat , fan , jet , full and mini
  Sturdy plastic base (14665)
- Metal two-way spike allows unit-to-unit connection (11349, 11339, 11239)
- Plastic spike allows unit-tounit connections (12839)
- Watering dia. : 82ft (25m) / r : 41ft (12.5m) ; coverage: 5278 sq.ft (490 sq.m)