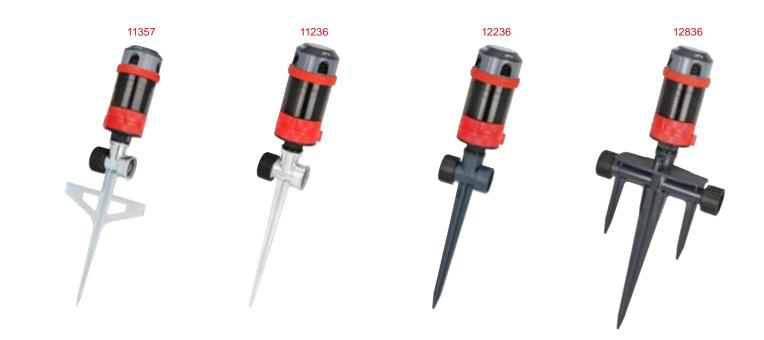

#### 4-Pattern Gear Drive Sprinkler

- Quiet operation

- Full or part-circle coverage
  4 patterns for all watering needs
  Water patterns : large , flat , full and mini
  Metal two-way spike allows
- unit-to-unit connection (11236, 11357)
- Plastic spike allows unit-to-unit connections (*12236*, *12836*)
  Watering dia.: 68ft (20m) / r: 34ft (10m); coverage: 3632 sq.ft (314 sq.m)