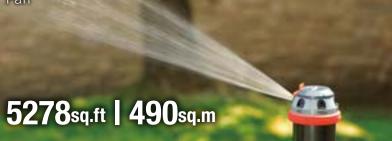

#### TURBO DRIVE GEAR SERVES FOR QUIET OPERATION Special designed water patterns create optimal water distribution to ensure well absorption of soil.

pull out the tab for close range spray

Pattern Change 6 Watering Mode Change : Large , Flat , Fan , Jet , Full and Mini

#### 6-Pattern Gear Drive Sprinkler

- Quiet operation
- Full or part-circle coverage
- 6 patterns for all watering needs
  Water patterns : large , flat , fan , jet , full and mini
  Sturdy plastic base (14665)
- Metal two-way spike allows unit-to-unit connection (11349, 11339, 11239)
- Plastic spike allows unit-tounit connections (12839)
- Watering dia. : 82ft (25m) / r : 41ft (12.5m) ; coverage: 5278 sq.ft (490 sq.m)