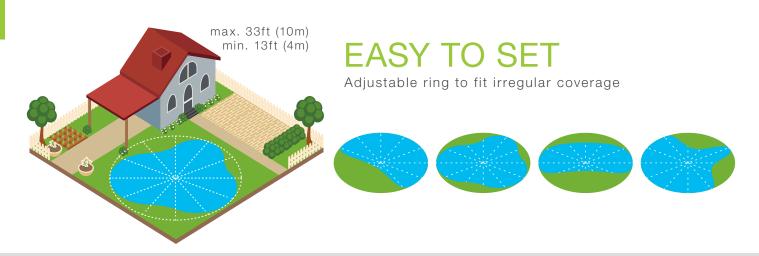

Coverage Control Sliding tabs allow for coverage adjustment (20-360°)

12 Point Adjuatable Spray Range

Flow changes automatically for different distance with even coverage Min. radius 13ft (4m); max. radius 33ft (10m)

#### Gear Drive Contour Sprinkler

- Flow changes automatically for different distance and even coverage
- Easy-Set adjustable ring to fit irregular coverage
- Sliding tab for coverage control
- Allows connection in series
- Min. radius 13ft (4m); max. radius 33ft (10m)
- Coverage up to 3380 sq.ft. (314 sq.m.)