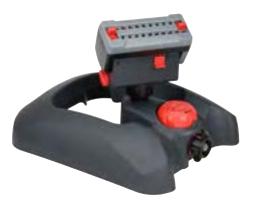

#### TURBO DRIVE GEAR SERVES FOR QUIET OPERATION Special designed water patterns create optimal water distribution to ensure well absorption of soil.

pull out the tab for close range spray

Pattern Change 6 Watering Mode Change : Large , Flat , Fan , Jet , Full and Mini

**Coverage Control** Sliding tabs allow for coverage adjustment (5-360°)

#### 6-Pattern Gear Drive Sprinkler

- Quiet operation
- Full or part-circle coverage
- 6 patterns for all watering needs
  Water patterns : large , flat , fan , jet , full and mini
  Sturdy plastic base (14665)
- Metal two-way spike allows unit-to-unit connection (11349, 11339, 11239)
- Plastic spike allows unit-tounit connections (12839)
- Watering dia. : 82ft (25m) / r : 41ft (12.5m) ; coverage: 5278 sq.ft (490 sq.m)