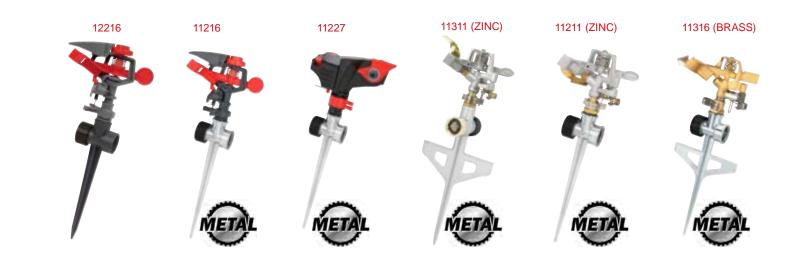

# **PULSATING & IMPULSE SPRINKLER**

Adjustable Collars Set the collars for desired part circle coverage (5-360°)

Adjustable From Full To Part Circle Flip lever up for full circle (0-360°)

Adjustable Deflector Adjust diffuser screw for spray distance control 14.7 ft.-45 ft. (4.5 m-14 m)

Adjustable Diffuser Screw Turn screw to adjust spray from powerful jet to mist

#### Impulse Sprinkler

- Full or part circle spray pattern
- Metal spike allows unit-to-unit connections (*11216*, *11227*, *11211*, *11311*, *11316*)
  Heavy duty stepped metal spike (*11311*)