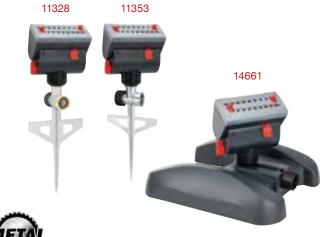

#### 16 Nozzles Mini Oscillator

- 16 Spray nozzles
- Adjustable coverage width and length
- Metal step spike allows unit-to-unit connections (11328, 11353)
  Sturdy plastic base (14661)
- Coverage up to 4065 sq. ft. (378 sq. m.)