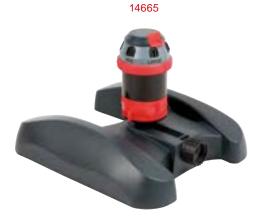

#### 6-Pattern Gear Drive Sprinkler

- Quiet operation
- Full or part-circle coverage
- 6 patterns for all watering needs
  Water patterns : large , flat , fan , jet , full and mini
  Sturdy plastic base (14665)
- Metal two-way spike allows unit-to-unit connection (11349, 11339, 11239)
- Plastic spike allows unit-tounit connections (12839)
- Watering dia. : 82ft (25m) / r : 41ft (12.5m) ; coverage: 5278 sq.ft (490 sq.m)