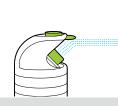

#### TURBO DRIVE GEAR SERVES FOR QUIET OPERATION Special designed water patterns create optimal water distribution to ensure well absorption of soil.

pull out the tab for close range spray

Pattern Change 6 Watering Mode Change : Large , Flat , Fan , Jet , Full and Mini