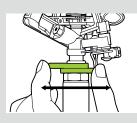

ating Sprinkler

14237

- Adjustable arm angles for coverage control
- Whirling action for uniform coverage
- With 8" plastic base (14237)
- Watering dia.: 48ft (15m) / r : 24ft (7.5m) ; coverage up to 1808 sq.ft (176 sq.m)

#### Rotating Sprinkler w/ Telescopic Metal Step Spike

- Brass nozzles adjust from fine mist to jet
- Step spike extends up to 21"~31"
- Specially designed for yard & garden
  Watering dia.: 42 ft (12.8m) / r : 21ft (6.4m) ; coverage up to 1390 sq.ft (129 sq.m)

# STATIONARY SPRINKLER



12203



Daisy Sprinkler Circular water patternPlastic spike allows unit-to-unit connections 15084



Mist Sprinkler

- Fine mist patternABS stable platform

15082



**Ring Sprinkler** 

- Impact plastic constructionABS stable platform

NOTE



# **PULSATING & IMPULSE SPRINKLER**





Adjustable Collars Set the collars for desired part circle coverage (5-360°)



Adjustable From Full To Part Circle Flip lever up for full circle (0-360°)



Adjustable Deflector Adjust diffuser screw for spray distance control 14.7 ft.-45 ft. (4.5 m-14 m)





Adjustable Diffuser Screw Turn screw to adjust spray from powerful jet to mist





#### Impulse Sprinkler

- Full or part circle spray pattern
- Metal spike allows unit-to-unit connections (*11216*, *11227*, *11211*, *11311*, *11316*)
  Heavy duty stepped metal spike (*11311*)





#### Sprinkler with Wheeled Base

- Wheeled base provides stability and easy to move around your yard
  Metal construction with anti-rust coating to last season after season
  Flow-Through Design allows you to connect multiple sprinklers in series to i