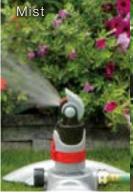

# **MULTI SPRAY+**

All-in-One Sprinkler with All features you require for your garden watering needs

**Coverage Control** Set the collars for desired part circle coverage (5-360°)

**Extendable Tripod** Extend height up to 36 inch Ideal for spraying from bush

#### 6-Pattern Sprinkler Plus Misting System

- Whisper quiet operation
- Robust aluminum metal tripod construction
- Full or Part-Circle coverage (5°-360°)
  6 Spray patterns : Flat, Fan, Mist, Mini, Large and Multi
- Misting system is ideal for cooling down
- Tripod extends up to 36 inch (92 cm)
- Watering dia.: 78ft (25m) / r : 39ft (12.5m) ; coverage up to 4860 sq.ft (490 sq.m)\* \*with the large spray pattern at 40 psi

#### 5-Pattern Sprinkler Plus Misting System

- Whisper quiet operation
- Robust aluminum metal tripod construction
- Full or Part-Circle coverage (5°-360°)
  5 Spray patterns : Flat, Fan, Mist, Large and Multi
- Misting system is ideal for cooling down
- Tripod extends up to 36 inch (92 cm)
- Watering dia.: 69ft (21m) / r : 34.5ft (10.5m) ; coverage up to 3737 sq.ft (346 sq.m)\* \*with the large spray pattern at 40 psi