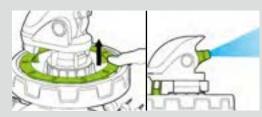

#### TURBO DRIVE GEAR SERVES FOR QUIET OPERATION Special designed water patterns create optimal water distribution to ensure well absorption of soil.

pull out the tab for close range spray

Pattern Change 6 Watering Mode Change : Large , Flat , Fan , Jet , Full and Mini

**Coverage Control** Sliding tabs allow for coverage adjustment (5-360°)