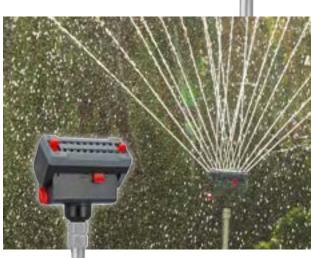

#### 6-Pattern Gear Drive Sprinkler

- Quiet operation
- Full or part-circle coverage
- 6 patterns for all watering needs
  Water patterns : large , flat , fan , jet , full and mini
  Sturdy plastic base (14665)
- Metal two-way spike allows unit-to-unit connection (11349, 11339, 11239)
- Plastic spike allows unit-tounit connections (12839)
- Watering dia. : 82ft (25m) / r : 41ft (12.5m) ; coverage: 5278 sq.ft (490 sq.m)

#### 4-Pattern Gear Drive Sprinkler

- Quiet operation

- Full or part-circle coverage
  4 patterns for all watering needs
  Water patterns : large , flat , full and mini
  Metal two-way spike allows
- unit-to-unit connection (11236, 11357)
- Plastic spike allows unit-to-unit connections (*12236*, *12836*)
  Watering dia.: 68ft (20m) / r: 34ft (10m); coverage: 3632 sq.ft (314 sq.m)