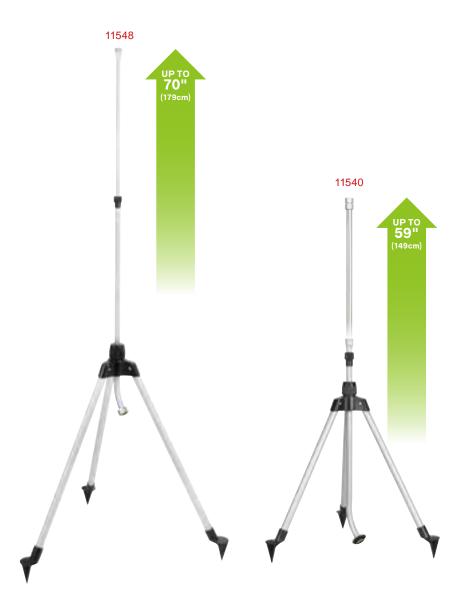

#### Extendable Tripod

- Tripod folds for simple storage
  Compatible with any ½ inch male threaded sprinkler heads
  Tripod extends up to 70 inch (179cm) (11548)
  Tripod extends up to 59 inch (149 cm) (11540)
  Leg spikes dig into soil for more stability
  Ideal for watering behind bushes and taller plants