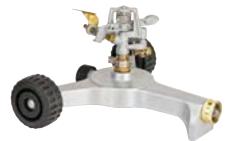

#### Sprinkler with Wheeled Base

- Wheeled base provides stability and easy to move around your yard
  Metal construction with anti-rust coating to last season after season
  Flow-Through Design allows you to connect multiple sprinklers in series to increase watering coverage (13411, 5303187)
  Compatible with any ½ inch male threaded sprinkler heads