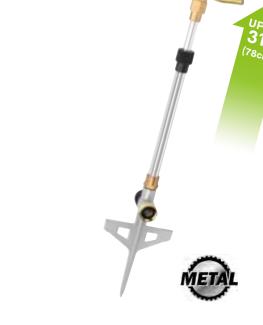

#### Rotating Sprinkler w/ Telescopic Metal Step Spike

- Brass nozzles adjust from fine mist to jet
- Step spike extends up to 21"~31"
- Specially designed for yard & garden
  Watering dia.: 42 ft (12.8m) / r : 21ft (6.4m) ; coverage up to 1390 sq.ft (129 sq.m)