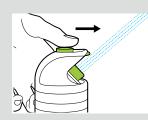

#### TURBO DRIVE GEAR SERVES FOR QUIET OPERATION Special designed water patterns create optimal water distribution to ensure well absorption of soil.

pull out the tab for close range spray

Pattern Change 6 Watering Mode Change : Large , Flat , Fan , Jet , Full and Mini