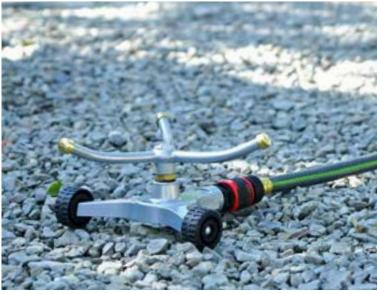

#### Sprinkler with Wheeled Base

- Wheeled base provides stability and easy to move around your yard
  Metal construction with anti-rust coating to last season after season
  Flow-Through Design allows you to connect multiple sprinklers in series to increase watering coverage (13411, 5303187)
  Compatible with any ½ inch male threaded sprinkler heads

13299 (8 inch)

13411 (10 inch)

5303187 (12 inch)