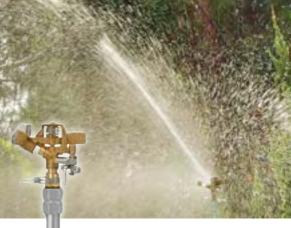

### GARDEN SPRINKLER

#### TURBO DRIVE GEAR SERVES FOR QUIET OPERATION Special designed water patterns create optimal water distribution to ensure well absorption of soil.

pull out the tab for close range spray

Pattern Change 6 Watering Mode Change : Large , Flat , Fan , Jet , Full and Mini

**Coverage Control** Sliding tabs allow for coverage adjustment (5-360°)