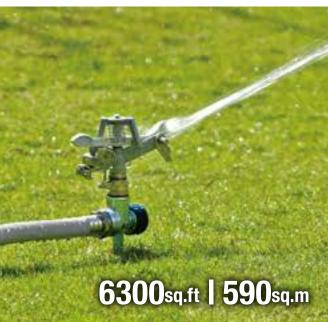

### EXTENDABLE SPRINKLER 6300sq.ft | 590sq.m

# Gear Drive Sprinkler w/ Extendable Tripod • Quiet operation • Sliding deflector for fine and close range spraying Full or part-circle coverage Tripod extends up to 59 inch (149 cm) (11536) Tripod extends up to 36 inch (92 cm) (11519, 11523) Leg spikes dig into soil for more stability • Ideal for watering behind bushes and taller plants 4 Patterns for all watering needs (11523, 11536) Water in two stages (jet and cone) for even coverage (11519) Watering dia.: 68ft (20m) / r: 34ft (10m); coverage: 3632 sq.ft (314 sq.m) (11536) Watering dia.: 69ft (21m) / r: 34fsft (10.5m); coverage up to 3737 sq.ft (346 sq.m) (11523) Watering dia.: 69ft (20m) / r: 34.5ft (10.5m); coverage up to 3737 sq.ft (346 sq.m) (11523) • Watering dia.: 66ft (20m) / r : 33ft (10m) ; coverage up to 3380 sq.ft (314 sq.m) (11519) 11523 11519