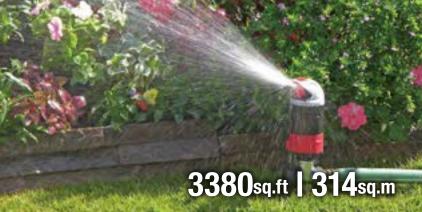

#### 2-Stage Gear Drive Sprinkler

- Quiet operation
- Water in two stages (jet and cone) for even coverage
  Sliding deflector for fine and close range spraying

- Full or part-circle coverage
  Metal two-way spike allows unit-to-unit connection (11219)
- Plastic spike allows unit-tounit connections (12219)
- Sturdy plastic base (14644)
- Watering dia.: 66ft (20m) / r : 33ft (10m) ; coverage up to 3380 sq.ft (314 sq.m)