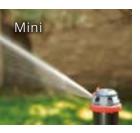

#### TURBO DRIVE GEAR SERVES FOR QUIET OPERATION Special designed water patterns create optimal water distribution to ensure well absorption of soil.

pull out the tab for close range spray

Pattern Change 6 Watering Mode Change : Large , Flat , Fan , Jet , Full and Mini

#### 6-Pattern Gear Drive Sprinkler

- Quiet operation
- Full or part-circle coverage
- 6 patterns for all watering needs
  Water patterns : large , flat , fan , jet , full and mini
  Sturdy plastic base (14665)
- Metal two-way spike allows unit-to-unit connection (11349, 11339, 11239)
- Plastic spike allows unit-tounit connections (12839)
- Watering dia. : 82ft (25m) / r : 41ft (12.5m) ; coverage: 5278 sq.ft (490 sq.m)