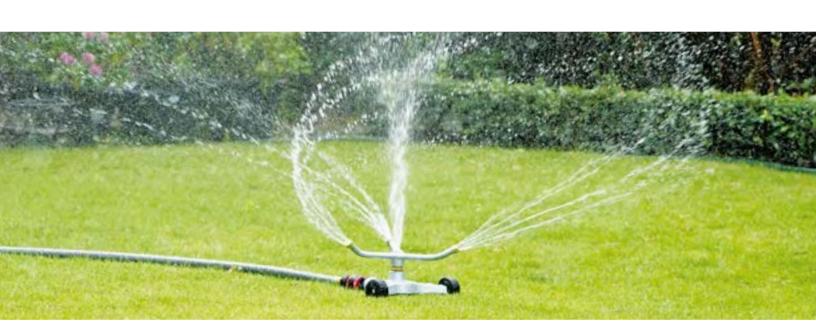

#### Sprinkler with Wheeled Base

- Wheeled base provides stability and easy to move around your yard
  Metal construction with anti-rust coating to last season after season
  Flow-Through Design allows you to connect multiple sprinklers in series to increase watering coverage (13411, 5303187)
  Compatible with any ½ inch male threaded sprinkler heads