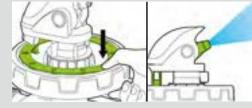

#### TURBO DRIVE GEAR SERVES FOR QUIET OPERATION Special designed water patterns create optimal water distribution to ensure well absorption of soil.

pull out the tab for close range spray

Pattern Change 6 Watering Mode Change : Large , Flat , Fan , Jet , Full and Mini

**Coverage Control** Sliding tabs allow for coverage adjustment (5-360°)