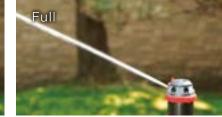

#### TURBO DRIVE GEAR SERVES FOR QUIET OPERATION Special designed water patterns create optimal water distribution to ensure well absorption of soil.

pull out the tab for close range spray

Pattern Change 6 Watering Mode Change : Large , Flat , Fan , Jet , Full and Mini

#### 6-Pattern Gear Drive Sprinkler

- Quiet operation
- Full or part-circle coverage
- 6 patterns for all watering needs
  Water patterns : large , flat , fan , jet , full and mini
  Sturdy plastic base (14665)
- Metal two-way spike allows unit-to-unit connection (11349, 11339, 11239)
- Plastic spike allows unit-tounit connections (12839)
- Watering dia. : 82ft (25m) / r : 41ft (12.5m) ; coverage: 5278 sq.ft (490 sq.m)