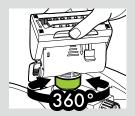

and even coverage
- Easy-Set adjustable ring to fit irregular coverage
- Sliding tab for coverage control
- Allows connection in series
- Min. radius 13ft (4m); max. radius 33ft (10m)
- Coverage up to 3380 sq.ft. (314 sq.m.)

#### Impulse Contour Sprinkler

- Flow changes automatically for different distance and even coverage
- Easy-Set adjustable ring to fit irregular coverage
- Full or part circle spray pattern
- Allows connection in series
- Coverage up to 4869 sq.ft. (452 sq.m.)

## **MINI OSCILLATOR**

Square adjustments to fit desired square coverage





Range Control (Width) Sliding tabs allow for coverage. (max. up to 59ft (18m))



Range Control (Length) Push down tab allows for length coverage. (max. up to 68.89ft (21m))



Water Flow Control Allows you to control water usage



Radius Adjustment







METAL

#### 16 Nozzles Mini Oscillator

- 16 Spray nozzles
- Adjustable coverage width and length
- Metal step spike allows unit-to-unit connections (11328, 11353)
  Sturdy plastic base (14661)
- Coverage up to 4065 sq. ft. (378 sq. m.)



14701 (20 nozzle)

### 20 Nozzles Mini Oscillator with Mechanical Timer

- 20 spray nozzles
- Adjustable coverage width and length
- Sturdy plastic baseUp to 2 hours of timed watering
- Coverage up to 4250 sq. ft. (394 sq. m.)



Flow Control Allows you to control water usage



Pattern Change Full jet stream of water to a gentle fountain watering pattern



Coverage Control Sliding tabs allow for coverage adjustment (5-360°)



Removable Filter Plug Blocks sediment and dirt. Easy-to-clean

# TURBO GEAR

Circular Coverage