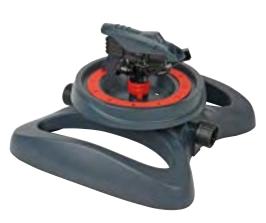

#### 4-Pattern Gear Drive Sprinkler

- Quiet operation

- Full or part-circle coverage
  4 patterns for all watering needs
  Water patterns : large , flat , full and mini
  Metal two-way spike allows
- unit-to-unit connection (11236, 11357)
- Plastic spike allows unit-to-unit connections (*12236*, *12836*)
  Watering dia.: 68ft (20m) / r: 34ft (10m); coverage: 3632 sq.ft (314 sq.m)