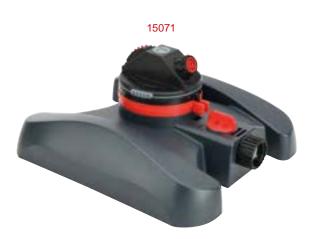

#### 6-Pattern Gear Drive Sprinkler

- Quiet operation
- Full or part-circle coverage
- 6 patterns for all watering needs
  Water patterns : large , flat , fan , jet , full and mini
  Sturdy plastic base (14665)
- Metal two-way spike allows unit-to-unit connection (11349, 11339, 11239)
- Plastic spike allows unit-tounit connections (12839)
- Watering dia. : 82ft (25m) / r : 41ft (12.5m) ; coverage: 5278 sq.ft (490 sq.m)