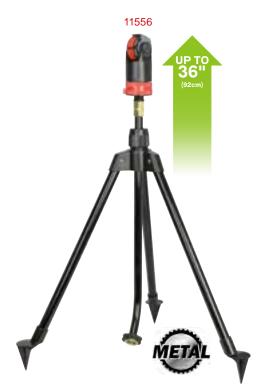

# **MULTI SPRAY+**

All-in-One Sprinkler with All features you require for your garden watering needs

**Coverage Control** Set the collars for desired part circle coverage (5-360°)

**Extendable Tripod** Extend height up to 36 inch Ideal for spraying from bush

#### 6-Pattern Sprinkler Plus Misting System

- Whisper quiet operation
- Robust aluminum metal tripod construction
- Full or Part-Circle coverage (5°-360°)
  6 Spray patterns : Flat, Fan, Mist, Mini, Large and Multi
- Misting system is ideal for cooling down
- Tripod extends up to 36 inch (92 cm)
- Watering dia.: 78ft (25m) / r : 39ft (12.5m) ; coverage up to 4860 sq.ft (490 sq.m)\* \*with the large spray pattern at 40 psi