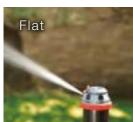

#### TURBO DRIVE GEAR SERVES FOR QUIET OPERATION Special designed water patterns create optimal water distribution to ensure well absorption of soil.

pull out the tab for close range spray

Pattern Change 6 Watering Mode Change : Large , Flat , Fan , Jet , Full and Mini

#### 6-Pattern Gear Drive Sprinkler

- Quiet operation
- Full or part-circle coverage
- 6 patterns for all watering needs
  Water patterns : large , flat , fan , jet , full and mini
  Sturdy plastic base (14665)
- Metal two-way spike allows unit-to-unit connection (11349, 11339, 11239)
- Plastic spike allows unit-tounit connections (12839)
- Watering dia. : 82ft (25m) / r : 41ft (12.5m) ; coverage: 5278 sq.ft (490 sq.m)