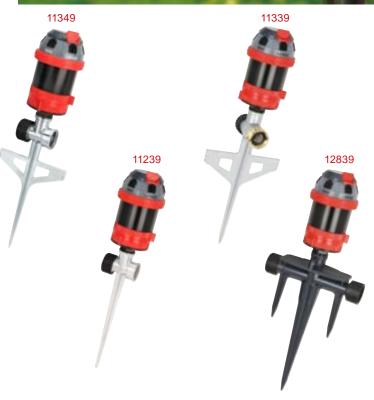

#### 6-Pattern Gear Drive Sprinkler

- Quiet operation
- Full or part-circle coverage
- 6 patterns for all watering needs
  Water patterns : large , flat , fan , jet , full and mini
  Sturdy plastic base (14665)
- Metal two-way spike allows unit-to-unit connection (11349, 11339, 11239)
- Plastic spike allows unit-tounit connections (12839)
- Watering dia. : 82ft (25m) / r : 41ft (12.5m) ; coverage: 5278 sq.ft (490 sq.m)