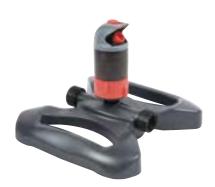

#### 6-Pattern Gear Drive Sprinkler

- Quiet operation
- Full or part-circle coverage
- 6 patterns for all watering needs
  Water patterns : large , flat , fan , jet , full and mini
  Sturdy plastic base (14665)
- Metal two-way spike allows unit-to-unit connection (11349, 11339, 11239)
- Plastic spike allows unit-tounit connections (12839)
- Watering dia. : 82ft (25m) / r : 41ft (12.5m) ; coverage: 5278 sq.ft (490 sq.m)