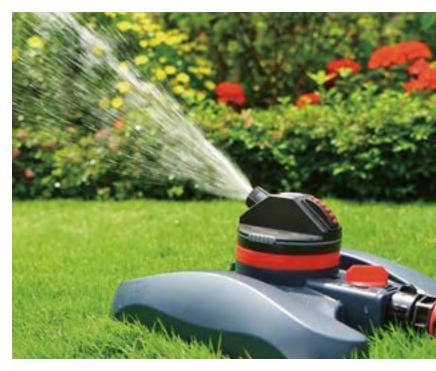

#### TURBO DRIVE GEAR SERVES FOR QUIET OPERATION Special designed water patterns create optimal water distribution to ensure well absorption of soil.

pull out the tab for close range spray

Pattern Change 6 Watering Mode Change : Large , Flat , Fan , Jet , Full and Mini

**Coverage Control** Sliding tabs allow for coverage adjustment (5-360°)

#### 6-Pattern Gear Drive Sprinkler

- Quiet operation
- Full or part-circle coverage
- 6 patterns for all watering needs
  Water patterns : large , flat , fan , jet , full and mini
  Sturdy plastic base (14665)
- Metal two-way spike allows unit-to-unit connection (11349, 11339, 11239)
- Plastic spike allows unit-tounit connections (12839)
- Watering dia. : 82ft (25m) / r : 41ft (12.5m) ; coverage: 5278 sq.ft (490 sq.m)