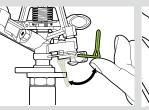

#### TURBO DRIVE GEAR SERVES FOR QUIET OPERATION Special designed water patterns create optimal water distribution to ensure well absorption of soil.

pull out the tab for close range spray

Pattern Change 6 Watering Mode Change : Large , Flat , Fan , Jet , Full and Mini