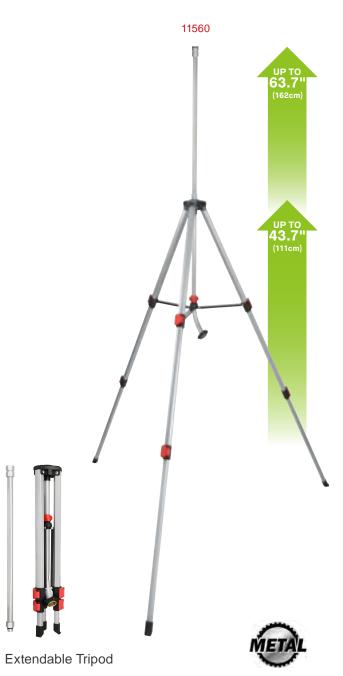

### HEAVY DUTY Heavyweight Telescoping Tripod

### Quick release leg clamps for height adjustments

 Stable metal tripod base resists tipping and extends up to 162 cm (63.7 inches) to allow for adjustments as plants grow

Tripod folds for simple storage