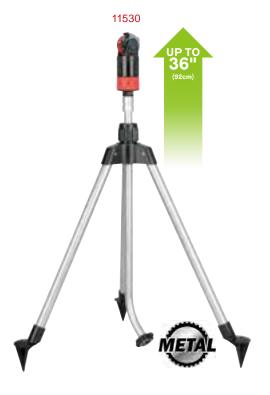

# **MULTI SPRAY+**

All-in-One Sprinkler with All features you require for your garden watering needs

**Coverage Control** Set the collars for desired part circle coverage (5-360°)

**Extendable Tripod** Extend height up to 36 inch Ideal for spraying from bush

#### 5-Pattern Sprinkler Plus Misting System

- Whisper quiet operation
- Robust aluminum metal tripod construction
- Full or Part-Circle coverage (5°-360°)
  5 Spray patterns : Flat, Fan, Mist, Large and Multi
- Misting system is ideal for cooling down
- Tripod extends up to 36 inch (92 cm)
- Watering dia.: 69ft (21m) / r : 34.5ft (10.5m) ; coverage up to 3737 sq.ft (346 sq.m)\* \*with the large spray pattern at 40 psi