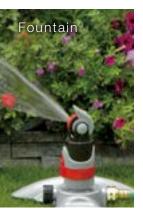

# **MULTI SPRAY+**

All-in-One Sprinkler with All features you require for your garden watering needs

**Coverage Control** Set the collars for desired part circle coverage (5-360°)

**Extendable Tripod** Extend height up to 36 inch Ideal for spraying from bush

#### 6-Pattern Sprinkler Plus Misting System

- Whisper quiet operation
- Robust aluminum metal tripod construction
- Full or Part-Circle coverage (5°-360°)
  6 Spray patterns : Flat, Fan, Mist, Mini, Large and Multi
- Misting system is ideal for cooling down
- Tripod extends up to 36 inch (92 cm)
- Watering dia.: 78ft (25m) / r : 39ft (12.5m) ; coverage up to 4860 sq.ft (490 sq.m)\* \*with the large spray pattern at 40 psi

#### 5-Pattern Sprinkler Plus Misting System

- Whisper quiet operation
- Robust aluminum metal tripod construction
- Full or Part-Circle coverage (5°-360°)
  5 Spray patterns : Flat, Fan, Mist, Large and Multi
- Misting system is ideal for cooling down
- Tripod extends up to 36 inch (92 cm)
- Watering dia.: 69ft (21m) / r : 34.5ft (10.5m) ; coverage up to 3737 sq.ft (346 sq.m)\* \*with the large spray pattern at 40 psi