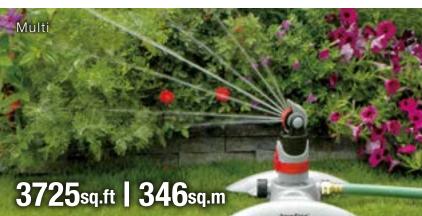

Arc Adjustment Watering Distance Adjustable

Coverage Control Sliding tabs allow for coverage adjustment (5-360°)

Watering Coverage Lock Tab switch for semi-circle or 360° spraying

Pattern Change 4 Watering Mode Change : Multi, Mist, Jet and Fountain

#### 4-Pattern Gear Drive Sprinkler

- Quiet operation
- Rotatable head for spray distance control
- Full or part-circle coverage
- 4 Patterns for all watering needs
- Sturdy plastic base w/ mechanical water timer (14625)
- Streamlined metal base allows connections in series (13607)
- Tab switch for part-circle or 360° spraying (14625, 13607)
  Durable base allows connections in series (14608)
- Durable base allows connections in series (14008)
  Metal two-way spike allows unit-to-unit connection (11224)
- Watering dia.: 69ft (21m) / r : 34.5ft (10.5m) ;
- coverage up to 3725 sq.ft (346 sq.m)