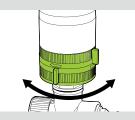

bsorption of soil.







pull out the tab for close range spray



Pattern Change 6 Watering Mode Change : Large , Flat , Fan , Jet , Full and Mini

**Coverage Control** Sliding tabs allow for coverage adjustment (5-360°)



# **GEAR**<sup>+</sup>

Effortless Pattern Switch











Fan

#### 6-Pattern Gear Drive Sprinkler

- Quiet operation
- Full or part-circle coverage
- 6 patterns for all watering needs
  Water patterns : large , flat , fan , jet , full and mini
  Sturdy plastic base (14665)
- Metal two-way spike allows unit-to-unit connection (11349, 11339, 11239)
- Plastic spike allows unit-tounit connections (12839)
- Watering dia. : 82ft (25m) / r : 41ft (12.5m) ; coverage: 5278 sq.ft (490 sq.m)















Pattern Change 4 Watering Mode Change : Large , Flat , Fan and Mini



**Coverage Control** Sliding tabs allow for coverage adjustment (5-360°)

#### 4-Pattern Gear Drive Sprinkler

- Quiet operation

- Full or part-circle coverage
  4 patterns for all watering needs
  Water patterns : large , flat , full and mini
  Metal two-way spike allows
- unit-to-unit connection (11236, 11357)
- Plastic spike allows unit-to-unit connections (*12236*, *12836*)
  Watering dia.: 68ft (20m) / r: 34ft (10m); coverage: 3632 sq.ft (314 sq.m)







Coverage Control Sliding tabs allow for coverage adjustment (20-360°)





12 Point Adjuatable Spray Range

Flow changes automatically for different distance with even coverage Min. radius 13ft (4m); max. radius 33ft (10m)





14684





#### Gear Drive Contour Sprinkler

- Flow changes automatically for different distance and ev