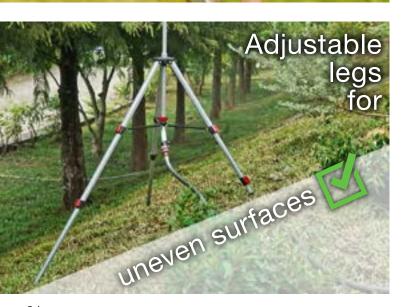

#### Extendable Tripod

- Tripod folds for simple storage
  Compatible with any ½ inch male threaded sprinkler heads
  Tripod extends up to 70 inch (179cm) (11548)
  Tripod extends up to 59 inch (149 cm) (11540)
  Leg spikes dig into soil for more stability
  Ideal for watering behind bushes and taller plants