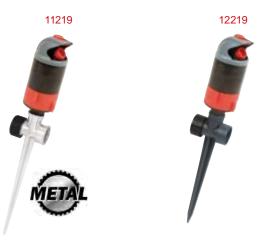

**Two-Stage Watering** Covers both near and far areas

#### 2-Stage Gear Drive Sprinkler

- Quiet operation
- Water in two stages (jet and cone) for even coverage
  Sliding deflector for fine and close range spraying

- Full or part-circle coverage
  Metal two-way spike allows unit-to-unit connection (11219)
- Plastic spike allows unit-tounit connections (12219)
- Sturdy plastic base (14644)
- Watering dia.: 66ft (20m) / r : 33ft (10m) ; coverage up to 3380 sq.ft (314 sq.m)