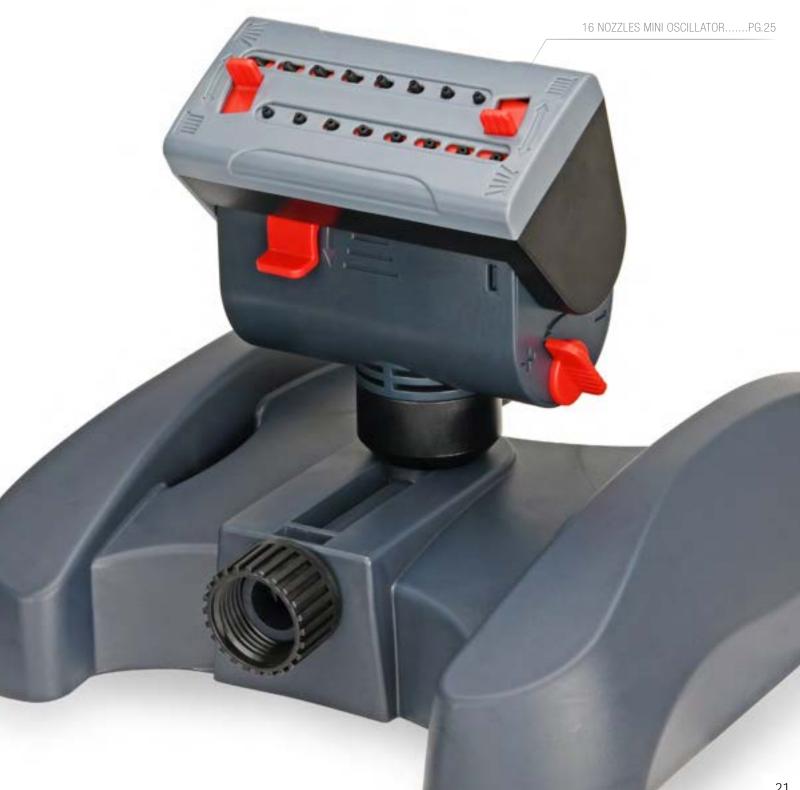

#### 16 Nozzles Mini Oscillator

- 16 Spray nozzles
- Adjustable coverage width and length
- Metal step spike allows unit-to-unit connections (11328, 11353)
  Sturdy plastic base (14661)
- Coverage up to 4065 sq. ft. (378 sq. m.)