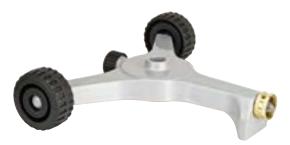

#### Sprinkler with Wheeled Base

- Wheeled base provides stability and easy to move around your yard
  Metal construction with anti-rust coating to last season after season
  Flow-Through Design allows you to connect multiple sprinklers in series to increase watering coverage (13411, 5303187)
  Compatible with any ½ inch male threaded sprinkler heads

13299 (8 inch)

13411 (10 inch)

5303187 (12 inch)