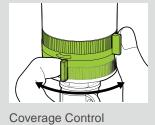

# 4-Pattern Gear Drive Sprinkler

- Quiet operation
- Rotatable head for spray distance control
- Full or part-circle coverage
- 4 Patterns for all watering needs
- Sturdy plastic base w/ mechanical water timer (14625)
- Streamlined metal base allows connections in series (13607)
- Tab switch for part-circle or 360° spraying (14625, 13607)
  Durable base allows connections in series (14608)
- Durable base allows connections in series (14008)
  Metal two-way spike allows unit-to-unit connection (11224)
- Watering dia.: 69ft (21m) / r : 34.5ft (10.5m) ;
- coverage up to 3725 sq.ft (346 sq.m)



### QUIET OPERATION











Enjoy quiet early morning watering without disturbing neighbors or animals. No more ch-ch-ch clatter of impulse sprinklers









Pattern Change Jet distance control



Sliding tabs allow for coverage adjustment (5-360°)



**Two-Stage Watering** Covers both near and far areas

#### 2-Stage Gear Drive Sprinkler

- Quiet operation
- Water in two stages (jet and cone) for even coverage
  Sliding deflector for fine and close range spraying

- Full or part-circle coverage
  Metal two-way spike allows unit-to-unit connection (11219)
- Plastic spike allows unit-tounit connections (12219)
- Sturdy plastic base (14644)
- Watering dia.: 66ft (20m) / r : 33ft (10m) ; coverage up to 3380 sq.ft (314 sq.m)







# **MULTI SPRAY+**

All-in-One Sprinkler with All features you require for your garden watering needs



**Coverage Control** Set the collars for desired part circle coverage (5-360°)



**Extendable Tripod** Extend height up to 36 inch Ideal for spraying f