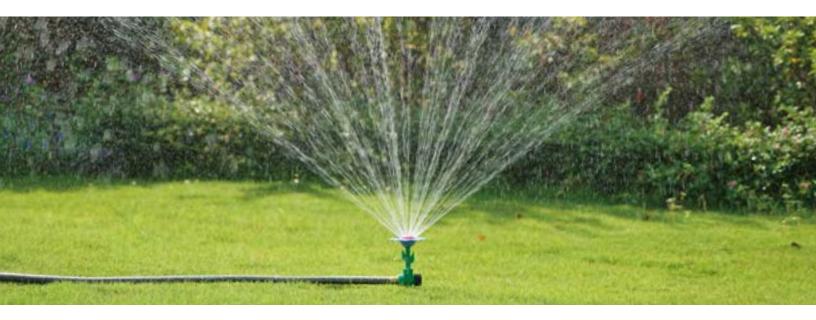

### GARDEN SPRINKLER

#### TURBO DRIVE GEAR SERVES FOR QUIET OPERATION Special designed water patterns create optimal water distribution to ensure well absorption of soil.

pull out the tab for close range spray

Pattern Change 6 Watering Mode Change : Large , Flat , Fan , Jet , Full and Mini

**Coverage Control** Sliding tabs allow for coverage adjustment (5-360°)