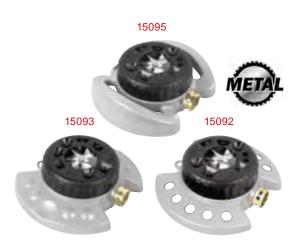

#### Metal 9-Pattern Turret Sprinkler

• Ideal for watering irregular-shaped landscape

- Patented pop-up rotor for uniform watering
- when function on, the rotor pops up to provide uniform spraying
- when function off, the rotor retracts to protect housing

#### 9-Pattern Turret Sprinkler

- Stable high impact plastic base
- Ideal for watering irregular-shaped landscape
- Patented pop-up rotor for uniform watering
- when function on, the rotor pops up to provide uniform spraying when function off, the rotor retracts to protect housing
- Anchor pins provide stability in windy or on slopes (15094)