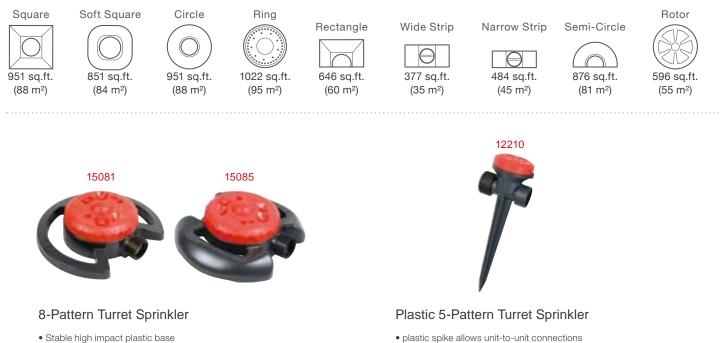

#### **8-PATTERN 9-PATTERN**

• Dial selects any of 8 water patterns

- plastic spike allows unit-to-unit connections
- dial selects any of 5 water patterns

#### 9-Pattern Turret Sprinkler

- Stable high impact plastic base
- Ideal for watering irregular-shaped landscape
- Patented pop-up rotor for uniform watering
- when function on, the rotor pops up to provide uniform spraying when function off, the rotor retracts to protect housing
- Anchor pins provide stability in windy or on slopes (15094)