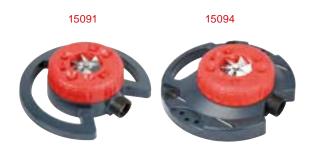

#### Metal 9-Pattern Turret Sprinkler

• Ideal for watering irregular-shaped landscape

- Patented pop-up rotor for uniform watering
- when function on, the rotor pops up to provide uniform spraying
- when function off, the rotor retracts to protect housing

#### 9-Pattern Turret Sprinkler

- Stable high impact plastic base
- Ideal for watering irregular-shaped landscape
- Patented pop-up rotor for uniform watering
- when function on, the rotor pops up to provide uniform spraying when function off, the rotor retracts to protect housing
- Anchor pins provide stability in windy or on slopes (15094)