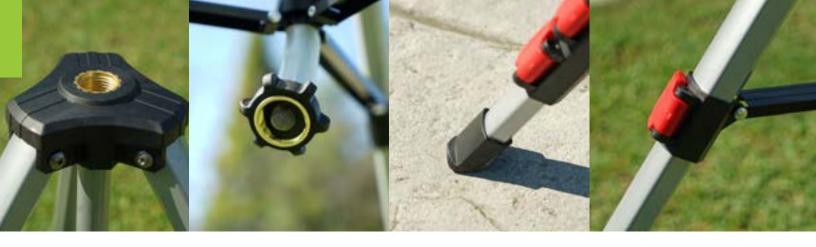

#### Extendable Tripod

- Tripod folds for simple storage
  Compatible with any ½ inch male threaded sprinkler heads
  Tripod extends up to 70 inch (179cm) (11548)
  Tripod extends up to 59 inch (149 cm) (11540)
  Leg spikes dig into soil for more stability
  Ideal for watering behind bushes and taller plants

### Quick release leg clamps for height adjustments

 Stable metal tripod base resists tipping and extends up to 162 cm (63.7 inches) to allow for adjustments as plants grow

Tripod folds for simple storage

• Compatible with any 1/2 inch male threaded sprinkler heads